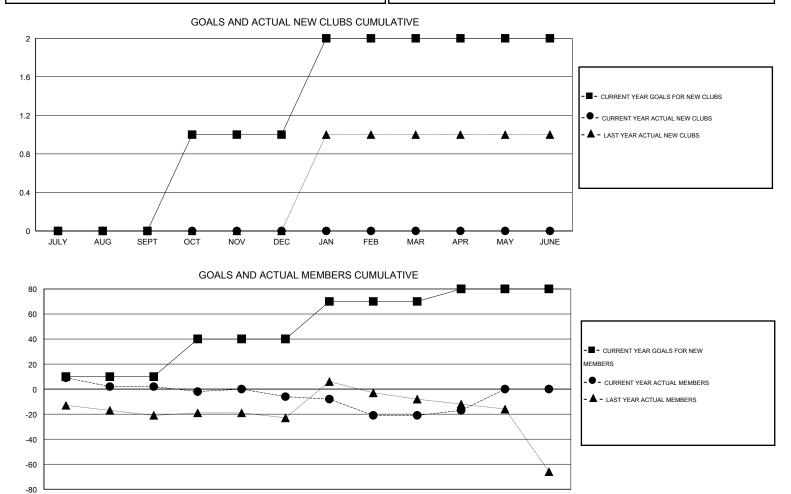

## GMT: HAL GRIFFIN

| LOCATION LOUISIANA | LOCATION | LOUISIANA |
|--------------------|----------|-----------|
|--------------------|----------|-----------|

| GMT: HAL GRI  | IFFIN            |                     | LOCATIO                    | N LOUISIAN                  | 4             |                    |                                  |                              | GMT CA 1                    |
|---------------|------------------|---------------------|----------------------------|-----------------------------|---------------|--------------------|----------------------------------|------------------------------|-----------------------------|
|               |                  | Clubs               |                            |                             |               |                    | Members                          |                              |                             |
|               | RESU             | ILTS FOR 2013-2014  |                            |                             |               | RESU               | JLTS FOR 2013-2014               |                              |                             |
| QUARTER       | NEW CLUB<br>GOAL | ACTUAL NEW<br>CLUBS | ACTUAL<br>DROPPED<br>CLUBS | ACTUAL NET<br>GAIN/<br>LOSS | QUARTER       | NEW MEMBER<br>GOAL | ACTUAL TOTAL<br>MEMBERS<br>ADDED | ACTUAL<br>DROPPED<br>MEMBERS | ACTUAL NET<br>GAIN/<br>LOSS |
| JULY/AUG/SEPT | 0                | 0                   | 0                          | 0                           | JULY/AUG/SEPT | 10                 | 25                               | 23                           | 2                           |
| OCT/NOV/DEC   | 1                | 0                   | 0                          | 0                           | OCT/NOV/DEC   | 30                 | 18                               | 26                           | -8                          |
| JAN/FEB/MAR   | 1                | 0                   | 0                          | 0                           | JAN/FEB/MAR   | 30                 | 15                               | 30                           | -15                         |
| APR/MAY/JUNE  | 0                | 0                   | 0                          | 0                           | APR/MAY/JUNE  | 10                 | 10                               | 6                            | 4                           |